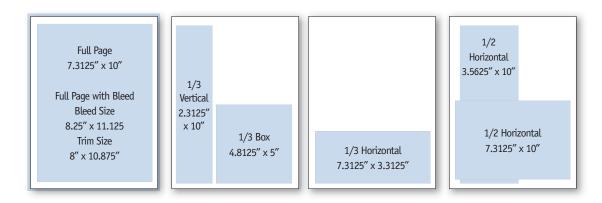

## 2008 ADVERTISING SPECIFICATIONS

| Ad Sizes:                      | Width   | x | Height  |
|--------------------------------|---------|---|---------|
| Two-Page Spread (2 Full Pages) | 7.3125″ | х | 10″     |
| Two-Page Spread Bleed          | 16.25″  | х | 11.125″ |
| Full Page                      | 7.3125″ | х | 10″     |
| Full Page Bleed                | 8.25″   | х | 11.125″ |
| 1/2 Horizontal                 | 7.3125″ | х | 5″      |
| 1/2 Horizontal Bleed           | 8.25″   | х | 5.6875″ |
| 1/2 Vertical                   | 3.5625″ | х | 10″     |
| 1/2 Vertical Bleed             | 4.1875″ | х | 11.125″ |
| 1/3 Box                        | 4.8125″ | х | 5″      |
| 1/3 Horizontal                 | 7.3125″ | х | 3.3125″ |
| 1/3 Horizontal Bleed           | 8.25″   | х | 4″      |
| 1/3 Vertical                   | 2.3125″ | х | 10″     |
| 1/3 Vertical Bleed             | 2.9375″ | х | 11.125″ |
|                                |         |   |         |